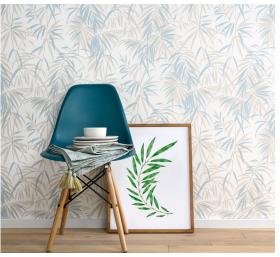

The passion for detail is also reflected in a delicate leafy pattern, which conjures up an exotic feel on the wall thanks to its bamboo look. The delicate leaves give a light, airy effect, as if they are swaying in the wind on the wall.