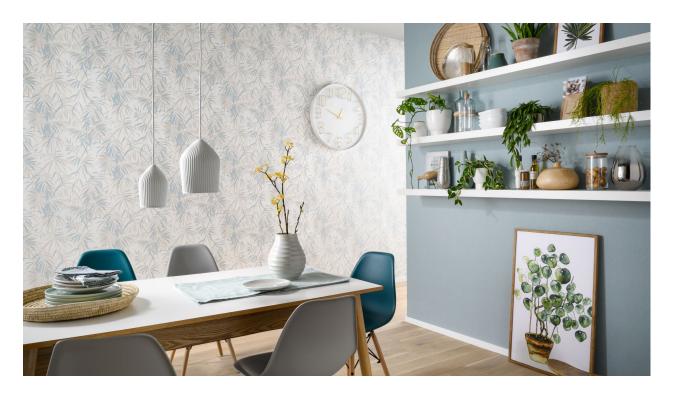

The passion for detail is also reflected in a delicate leafy pattern, which conjures up an exotic feel on the wall thanks to its bamboo look. The delicate leaves give a light, airy effect, as if they are swaying in the wind on the wall.